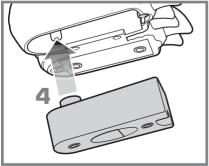

# SCREATURE

INTERACTIVE DINOSAUR

A ROBOTICALLY RECREATED PREDATOR

INSTRUCTIONS

4+



Keep these instructions for future reference as they contain important information.

Requires 3 "AA" alkaline batteries. Batteries included are for demonstration purposes.



N4320-0920

### BATTERY INSTALLATION/REPLACEMENT



#### **GET READY**

- 1. Open the water canister latch.
- 2. Remove the water canister.
- 3. Fill canister with water.









**4.** Holding SCREATURE<sup>™</sup> upright, slide water canister upward onto tube and close latch.

Use only water to fill the water canister. Do not use any other fluids in the canister to avoid damaging SCREATURE™.

## **SENSORS**





SCREATURE™ as shown. He will yawn as if he's just waking up.

#### **WAYS TO PLAY**

With a playful yet *biting* personality, SCREATURE™ is one feisty predator! Are you tough enough to tame him? Or will he shower you with his surprise attack?







GUARD MODE: Touch and hold his nose sensor for 3 or more seconds, then remove your fingers and SCREATURE™ will rear up and stand guard. If he senses any motion near him, he will roar and spit water. Touch either his petting or nose sensor to de-activate GUARD MODE



**SLEEP:** After 2 minutes of inacti